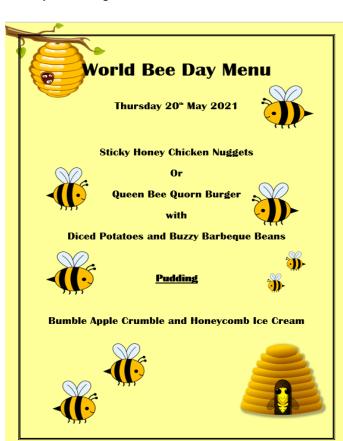

Please be aware that school will only be able to authorise up to 3 days for religious celebration in any one academic year.

World Bee Day 2021: is on Thursday,
20th May 2021. Bee Day celebrations
raise awareness about the threats to
pollinators like bees by human activities.
On this date, 20 May, the pioneer of
beekeeping Anton Janša was born in
1734 in Slovenia. The purpose of the bee
day is to acknowledge the role of bees and

other pollinators for the ecosystem.

We will be celebrating World Bee Day with a special menu, there will be no third choice on this day.

This is an opportunity for every child in the school to participate in this event. Don't forget that all children in Dolphins, Foxes, Badgers and Hares classes get free school meals under the Universal Free School Meal entitlement. This is currently available to them until the end of Year 2.

For full time nursery children and children in years 3, 4, 5 and 6 the cost for the meal will be £2.15 unless your child is entitled to Free School Meals. This should be paid using the schoolgateway app.